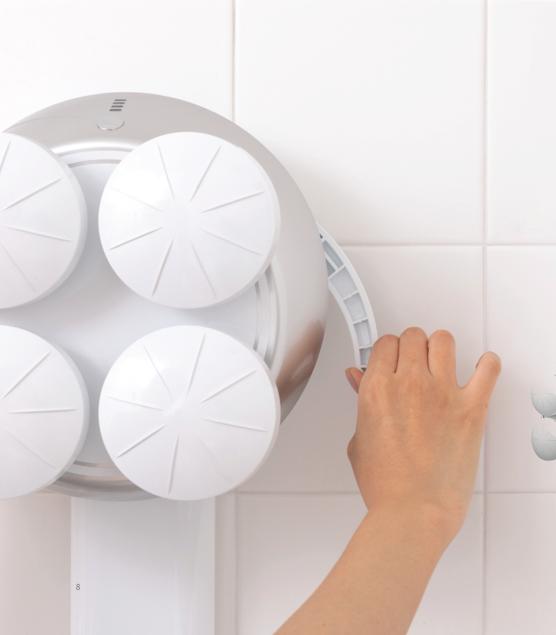

#### Easy and Convenient Installation & Removal within 5 Minutes

Without a need for an engineer or special tools, anybody can install it easily and conveniently by using the enclosed double-sided tape and silicon.