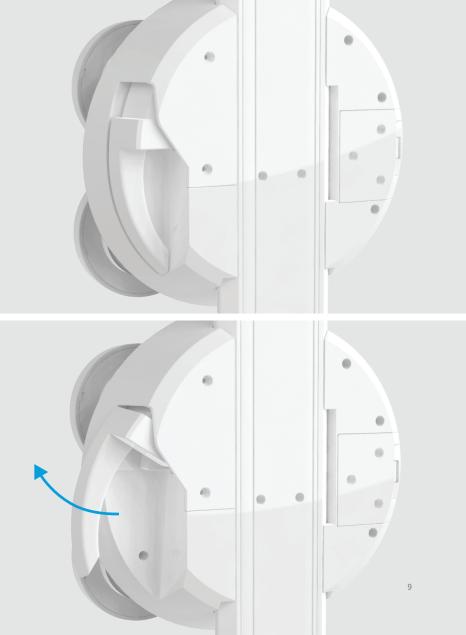

#### A Unique Design Technology, Patented Flexible Wheels

The ergonomically designed 4 flexible wheels allow clean body scrubbing, moving along the human body line.

[Patent number 10-1895471]

Flexible wheels that change its angles according to the human body line.