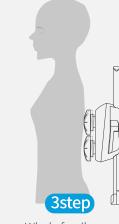

#### Easy and Convenient Installation & Removal within 5 Minutes

Without a need for an engineer or special tools, anybody can install it easily and conveniently by using the enclosed double-sided tape and silicon.