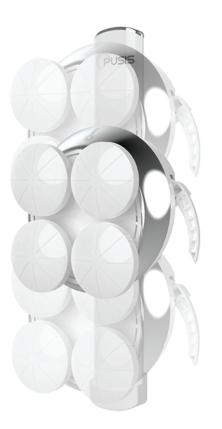

#### 3 in1 Body Peeling Machine with All the Options You Desire

Body peeling machine is a scrubbing machine for home use, and it helps back scrubbing possible.

[Main features: Scrubbing/ massage]

#### Sensible Design and Color to Enhance the Atmosphere of Your Bathroom

Its compact size fits in any bathroom, boasting of its luxurious design and color.

Rose gold Silver

PUSIS

PUSIS