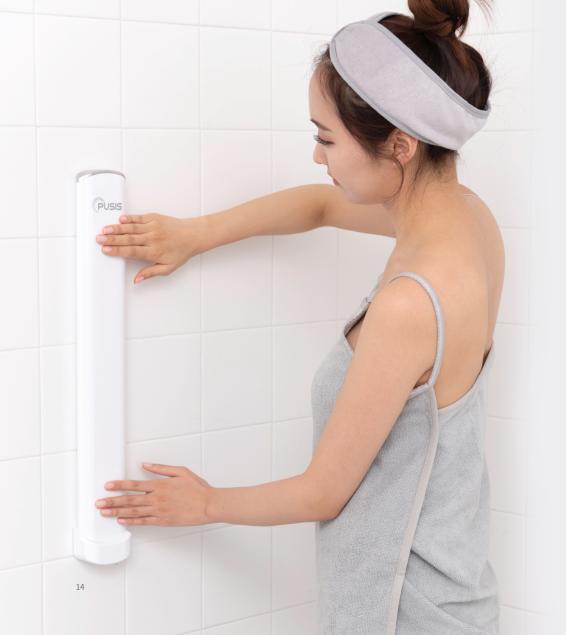

#### Easy and Convenient Installation & Removal within 5 Minutes

Without a need for an engineer or special tools, anybody can install it easily and conveniently by using the enclosed double-sided tape and silicon.