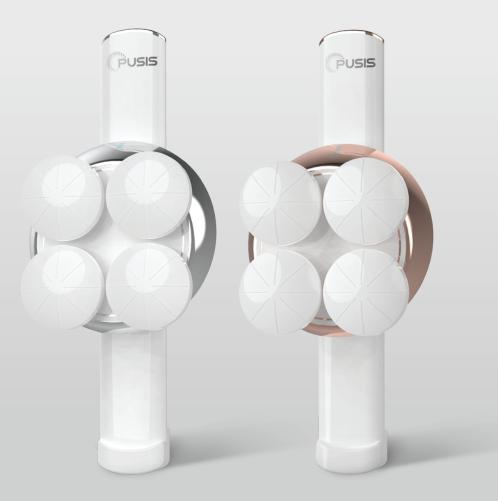

#### Sensible Design and Color to Enhance the Atmosphere of Your Bathroom

Its compact size fits in any bathroom, boasting of its luxurious design and color.

Rose gold Silver

PUSIS

PUSIS