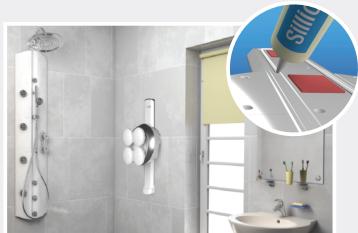

#### Easy and Convenient Installation & Removal within 5 Minutes

Without a need for an engineer or special tools, anybody can install it easily and conveniently by using the enclosed double-sided tape and silicon.