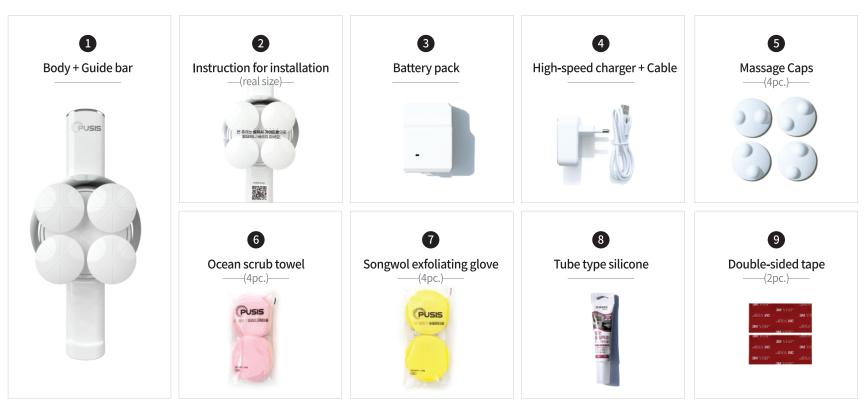

e body on the bathroom wall and adjust the height             |
|   | Power LED : Indicates power and battery level                                             |
|   | Drive wheel : A wheel attached on its body to scrub<br>by spinning with the covered towel |
|   | Battery gate : A place for the battery pack                                               |
| ) | <b>Stopper :</b> A stopper protruded front/back to hold the body (Fall prevention)        |
| ) | Silicone hole : where the silicone is added                                               |
|   | Double-sided tape hole : where the double-sided tape is placed                            |
|   |                                                                                           |

# PUSIS Body peeling machine product components







#### Body Peeling Machine Is Recommended for Those

- Who have pimples on the back
- who are not fond of a public bath
- who often scrub
- who have hard time scrubbing the back
- who have difficulty in raising arms
- who are in need of back massage
- who are physically weak
- who are disappointed with cheap products made in China
- who don't like to use chemical peeling products
- who run businesses for accommodations and nursing hospitals

# Contact number and Direction



Through light rail at the airport (About 30 minutes)

Take a light rail toward Sasang

- $\rightarrow$  get off at Sasang station
- $\rightarrow$  Transfer to the subway line no. 2
- $\rightarrow$  Take the subway toward Seomyeon
- $\rightarrow$  Get off at Gamjeon station  $\rightarrow$  5 minutes by foot



Thro