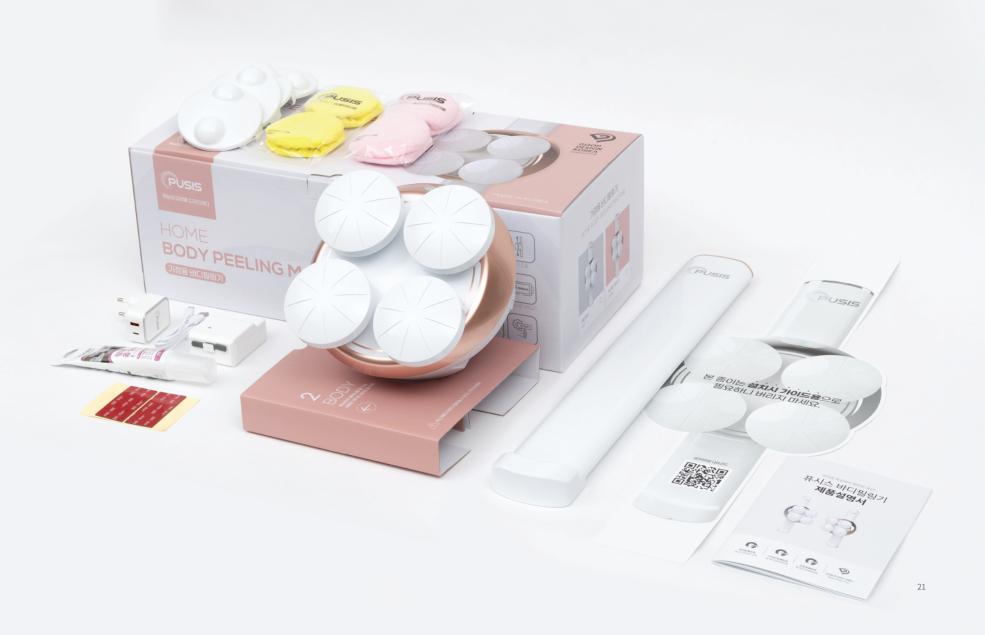

body on the bathroom wall and adjust the height             |
|   | Power LED : Indicates power and battery level                                             |
|   | Drive wheel : A wheel attached on its body to scrub<br>by spinning with the covered towel |
|   | Battery gate : A place for the battery pack                                               |
| ) | <b>Stopper :</b> A stopper protruded front/back to hold the body (Fall prevention)        |
| ) | Silicone hole : where the silicone is added                                               |
|   | Double-sided tape hole : where the double-sided tape is placed                            |
|   |                                                                                           |

# PUSIS Body peeling machine product components







#### Body Peeling Machine Is Recommended for Those

- Who have pimples on the back
- who are not fond of a public bath
- who often scrub
- who have hard time scrubbing the back
- who have difficulty in raising arms
- who are in need of back massage
- who are physically weak
- who are disappointed with cheap products made in China
- who don't like to use chemical peeling products
- who run businesses for accommodations and nursing hospitals

# Contact number and Direction



Through light rail at the airport (About 30 minutes)

Take a light rail toward Sasang

- $\rightarrow$  get off at Sasang station
- $\rightarrow$  Transfer to the subway line no. 2
- $\rightarrow$  Take the subway toward Seomyeon
- $\rightarrow$  Get off at Gamjeon station  $\rightarrow$  5 minutes by foot



Throug