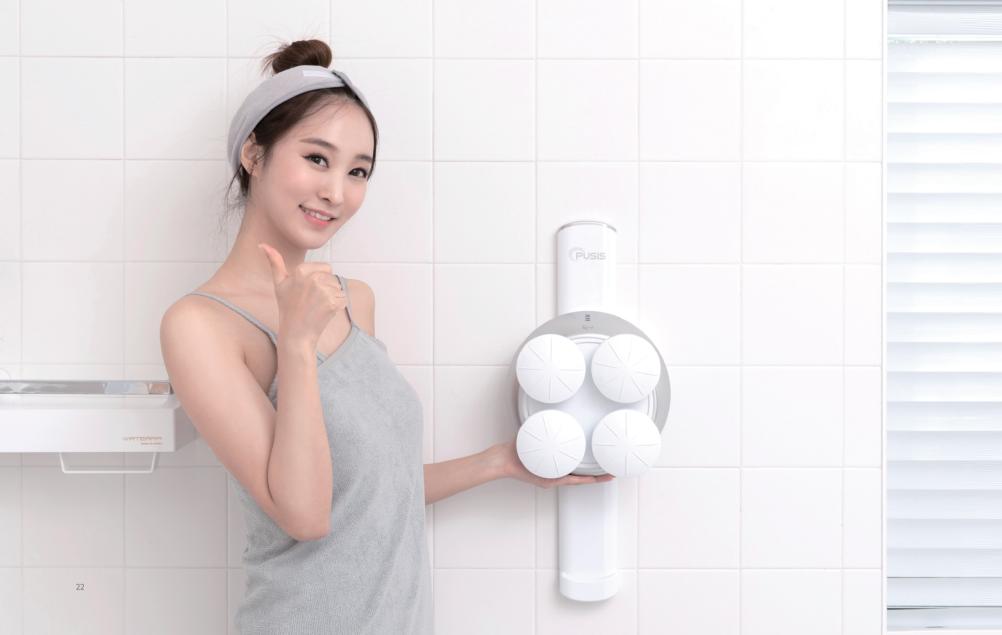

#### Body Peeling Machine Is Recommended for Those

- Who have pimples on the back
- who are not fond of a public bath
- who often scrub
- who have hard time scrubbing the back
- who have difficulty in raising arms
- who are in need of back massage
- who are physically weak
- who are disappointed with cheap products made in China
- who don't like to use chemical peeling products
- who run businesses for accommodations and nursing hospitals