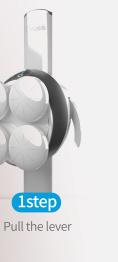

## Adjustable height and comfortable use

Its height is adjustable, and all family members can use it comfortably regardless of their height.

2step

Adjust it to your height

Whole family can enjoy at home.

Using the right handle, you can adjust the height of the machine body, o all family members can use it from a child to an adult.