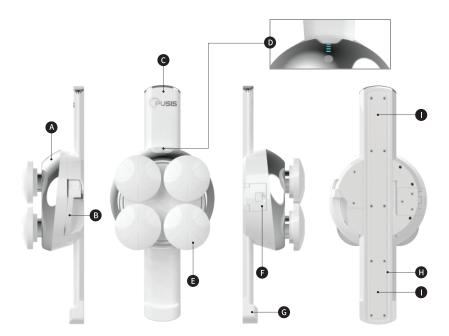

### PUSIS Body Peeling Machine Main Parts and Features

| A | Body: Product's body                                                                      |
|---|-------------------------------------------------------------------------------------------|
| 3 | Adjustable height handle : Adjusts height and fix by a clamp                              |
|   | <b>Guide bar :</b> Sticks the body on the bathroom wall and adjust the height             |
|   | Power LED : Indicates power and battery level                                             |
|   | Drive wheel : A wheel attached on its body to scrub<br>by spinning with the covered towel |
|   | Battery gate : A place for the battery pack                                               |
| ) | <b>Stopper :</b> A stopper protruded front/back to hold the body (Fall prevention)        |
| ) | Silicone hole : where the silicone is added                                               |
|   | Double-sided tape hole : where the double-sided tape is placed                            |
|   |                                                                                           |