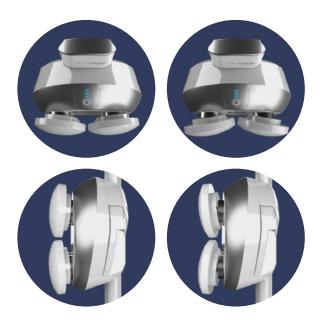

#### A Unique Design Technology, Patented Flexible Wheels

The ergonomically designed 4 flexible wheels allow clean body scrubbing, moving along the human body line.

[Patent number 10-1895471]

Flexible wheels that change its angles according to the human body line.