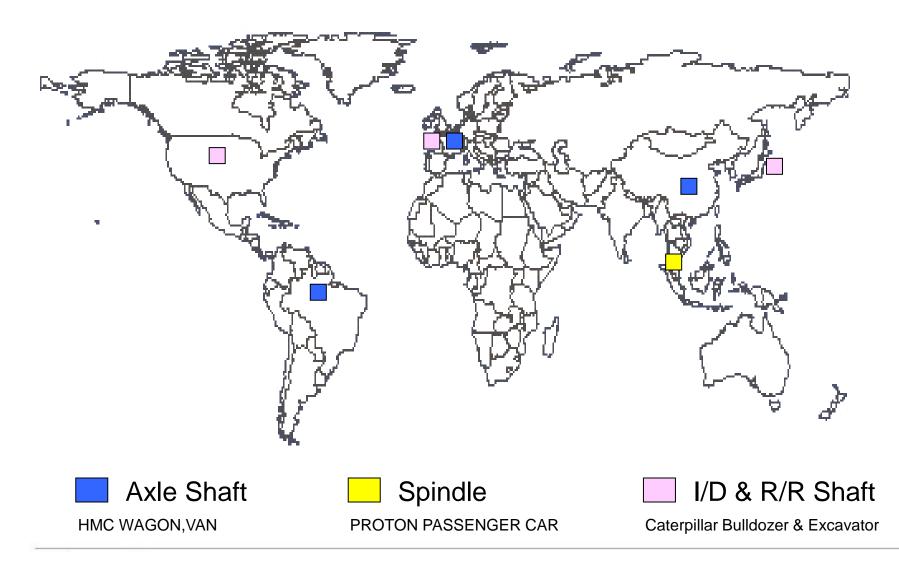

**Supplier-Quality Mark** (열처리)

**Supplier-Quality Mark** (동11)



| Sales (20 | 123) |
|-----------|------|
|-----------|------|

**Unit: US\$ million** 

| Year   | 2019 | 2020 | 2021 | 2022 | 2023 |
|--------|------|------|------|------|------|
| Amount | 14.8 | 15.8 | 12.8 | 12.3 | 13.8 |



Unit: US\$ million

| YEAR   | 2024 | 2025 | 2026 | 2027 | 2028 |
|--------|------|------|------|------|------|
| AMOUNT | 16.2 | 18.5 | 21.5 | 23.0 | 24.6 |



Parts (2023)



## Products

## 🖐 Wonkwang Machinery Ind. Co., Ltd.

### "Automobile Parts"





#### **Comp. Shaft**



#### **Spindle Housing**



## Products



#### "Undercarriage Parts"



#### **Roller & Idler Shaft**



#### **Tensioner part**







🍀 Wonkwang Machinery Ind. Co., Ltd.





## 🍀 Wonkwang Machinery Ind. Co., Ltd.



#### **Production Facility Status**

| NO | Device Name                     | Q'ty |
|----|---------------------------------|------|
| 1  | M.C.T                           | 8    |
| 2  | C.N.C Lathe                     | 32   |
| 3  | Centering M/C                   | 10   |
| 4  | Rolling M/C                     | 7    |
| 5  | Induction Hardening M/C         | 5    |
| 6  | Tempering Furnace               | 2    |
| 7  | Magnetic Partcle Inspection M/C | 2    |
| 8  | Angular Grinding M/c            | 8    |
| 9  | Centerless Grinding M/c         | 3    |
| 10 | Straightening M/C               | 1    |
| 11 | Straight Press                  | 3    |
| 12 | Multi Drilling M/C              | 13   |
| 13 | Hobbing M/C                     | 2    |
| 14 | Surface Grinding M/C            |