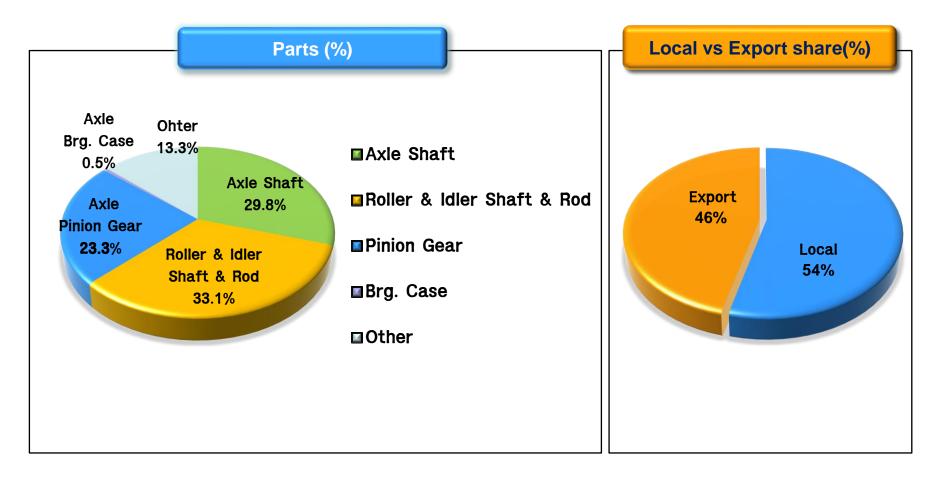

Unit: US\$ million

| YEAR   | 2024 | 2025 | 2026 | 2027 | 2028 |
|--------|------|------|------|------|------|
| AMOUNT | 16.2 | 18.5 | 21.5 | 23.0 | 24.6 |

Parts (2023)