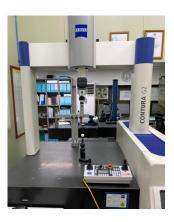

#### **Measurement & Testing** Facility status

| 순  | 설 비 명                                 |
|----|---------------------------------------|
| 1  | Profile Projector                     |
| 2  | Roundness Tester                      |
| 3  | Roughness Tester                      |
| 4  | 2-Coordinate gage                     |
| 5  | Micro Vickers Hardness Tester         |
| 6  | Shore Hardness Tester                 |
| 7  | Rockwell Hardness Tester              |
| 8  | Brinell Hardness Tester               |
| 9  | Balancing M/C                         |
| 10 | Tilting Table                         |
| 11 | Metal Scope                           |
| 12 | Cutting M/C                           |
| 13 | Polishing M/C                         |
| 14 | 3D measuring instrument               |
| 15 | Magnetic Partcle Inspection<br>Tester |