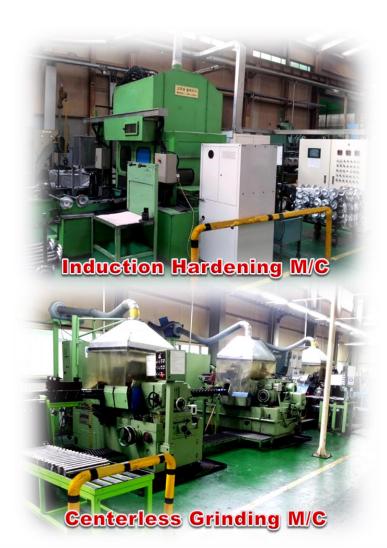

#### **Production Facility Status**

| NO | Device Name                     | Q'ty |
|----|---------------------------------|------|
| 1  | M.C.T                           | 8    |
| 2  | C.N.C Lathe                     | 32   |
| 3  | Centering M/C                   | 10   |
| 4  | Rolling M/C                     | 7    |
| 5  | Induction Hardening M/C         | 5    |
| 6  | Tempering Furnace               | 2    |
| 7  | Magnetic Partcle Inspection M/C | 2    |
| 8  | Angular Grinding M/c            | 8    |
| 9  | Centerless Grinding M/c         | 3    |
| 10 | Straightening M/C               | 1    |
| 11 | Straight Press                  | 3    |
| 12 | Multi Drilling M/C              | 13   |
| 13 | Hobbing M/C                     | 2    |
| 14 | Surface Grinding M/C            | 1    |
| 15 | Marking M/C                     | 8    |
| 16 | Ultrasonic tester               | 2    |