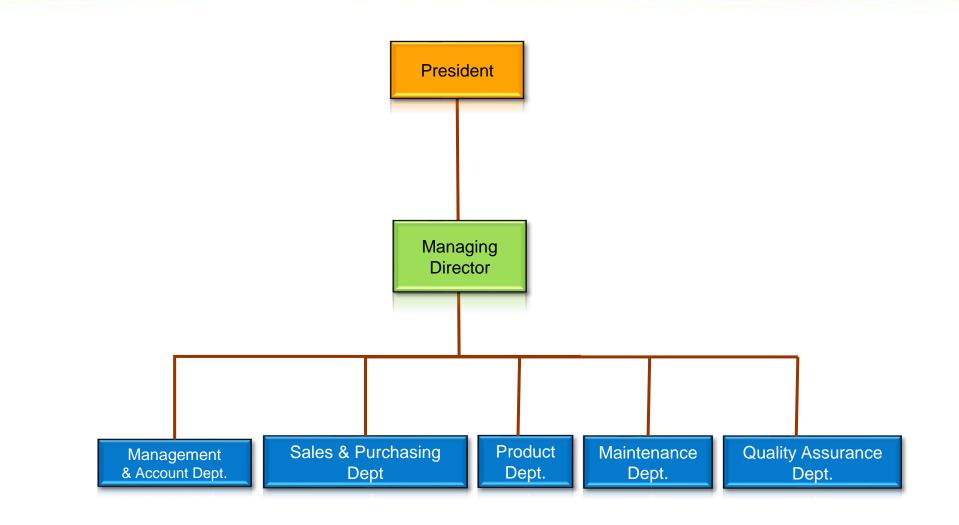

e (Malaysia)
- Jun. 1999 Obtained ISO 9000 certification
- Dec. 1997 Enlarged production facility for axle shaft to 700,000 PCS
- Jan. 1996 Founded Wonkwang Machinery Ind. Co., Ltd.

(Specialized automobile part processing company)

## Profile

## 🖐 Wonkwang Machinery Ind. Co., Ltd.



nga

## Wonkwang Machinery Ind. Co., Ltd.





SUPPLIER QUALITY SUPPLIER QUALITY SUPPLIER QUALI

IATF 16949 : 2016

CERTIFICATE OF SUPPLIER QUALITY nom 인증번호 : HT134 SQ 인증서 회 사 명 : 원광기계공업(주) 대표자명 : 안준상 인증업종 : 열처리 사업자번호 : 1398126893 인증등급 :G 업체코드 : DDWG 사업장코드 : DDWG01 회사주소 : 인천 남동구 능허대로 577번길90 협력사 품질평가 규정에 의거 \_ 상기와 같이 SQ(협력사 품질보증) SUPPLIER QUALITY 요구사항에 적합함을 인중합니다. 인증일자: 2022년 08월 10일 유효일자: 2023년 09월 30일 까지 주 관 : 현대 트랜시스(주) ◆ 후 원 : 현대자동차·기아



**Supplier-Quality Mark** (열처리)

**Supplier-Quality Mark** (동11)



| Sales (20 | 123) |
|-----------|------|
|-----------|------|

**Unit: US\$ million** 

| Year   | 2019 | 2020 | 2021 | 2022 | 2023 |
|--------|------|------|------|------|------|
| Amount | 14.8 | 15.8 | 12.8 | 12.3 | 13.8 |



Unit: US\$ million

| YEAR   | 2024 | 2025 | 2026 | 2027 | 2028 |
|--------|------|------|------|------|------|
| AMOUNT | 16.2 | 18.5 | 21.5 | 23.0 | 24.6 |



Parts (2023)



## Products

## 🖐 Wonkwang Machinery Ind. Co., Ltd.

### "Automobile Parts"





#### **Comp. Shaft**



#### **Spindle Housing**



## Products



#### "Undercarriage Parts"



#### **Roller & Idler Shaft**



#### **Tensioner part**







🍀 Wonkwang Machinery Ind. Co., Ltd.





## 🍀 Wonkwang Machinery Ind. Co., Ltd.



#### **Production Facility Status**

| NO | Device Name