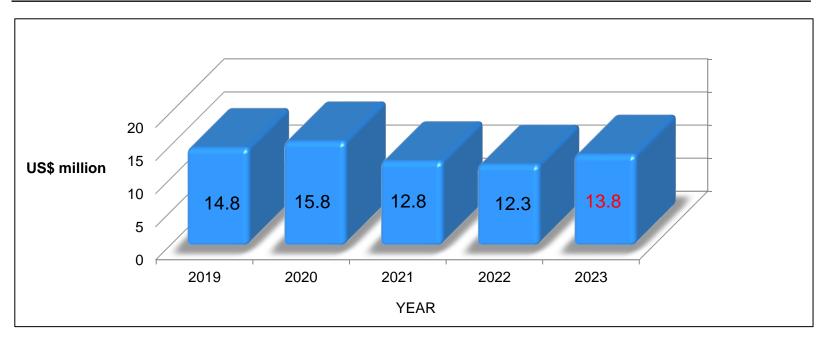

**Supplier-Quality Mark** (열처리)

**Supplier-Quality Mark** (동11)

| Sales (20 | 123) |
|-----------|------|
|-----------|------|

**Unit: US\$ million** 

| Year   | 2019 | 2020 | 2021 | 2022 | 2023 |
|--------|------|------|------|------|------|
| Amount | 14.8 | 15.8 | 12.8 | 12.3 | 13.8 |