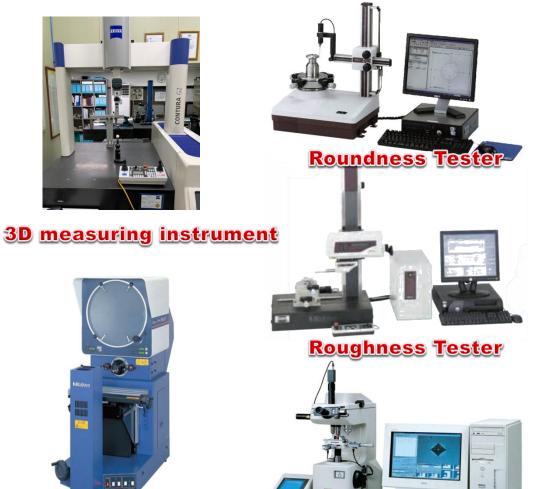

#### **Measurement & Testing** Facility status

| 순  | 설 비 명                                 |
|----|---------------------------------------|
| 1  | Profile Projector                     |
| 2  | Roundness Tester                      |
| 3  | Roughness Tester                      |
| 4  | 2-Coordinate gage                     |
| 5  | Micro Vickers Hardness Tester         |
| 6  | Shore Hardness Tester                 |
| 7  | Rockwell Hardness Tester              |
| 8  | Brinell Hardness Tester               |
| 9  | Balancing M/C                         |
| 10 | Tilting Table                         |
| 11 | Metal Scope                           |
| 12 | Cutting M/C                           |
| 13 | Polishing M/C                         |
| 14 | 3D measuring instrument               |
| 15 | Magnetic Partcle Inspection<br>Tester |

Profile Projector

**Micro Vickers Hardness Tester** 