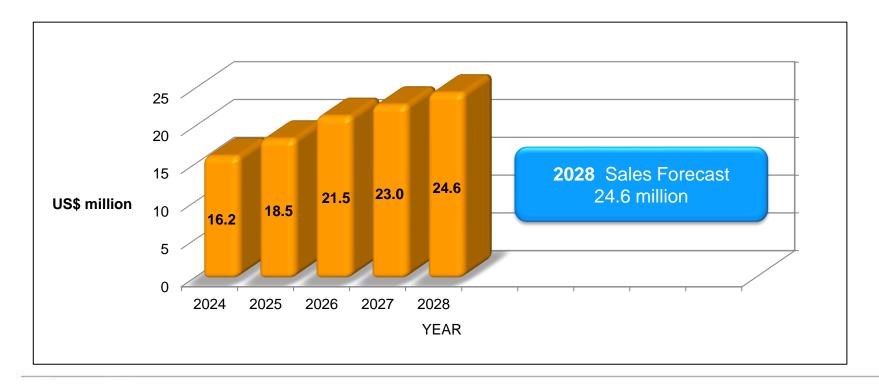

Unit: US\$ million

| YEAR   | 2024 | 2025 | 2026 | 2027 | 2028 |
|--------|------|------|------|------|------|
| AMOUNT | 16.2 | 18.5 | 21.5 | 23.0 | 24.6 |

Parts (2023)