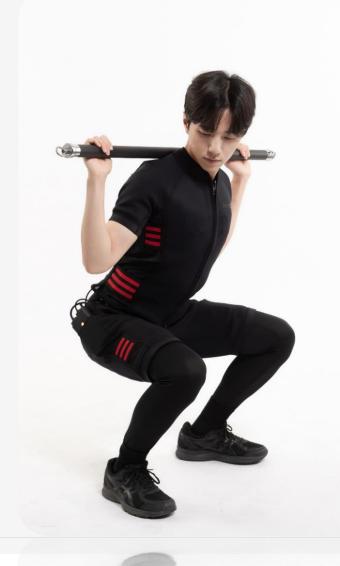

e-strengthening exercise

For the first time, German soccer player team, bundesliga introduced it for the efficient effect of exercise. Many global athletes such as World record Sprinter, Usain Bolt, Professional golfer, Tiger Wood, F-1, etc. racer used it. It became the most emerging muscle-strengthening exercise.





## Approved effect in Europe

Consecutive research and medical field verified the effect of EMS workout and around 1,000 EMS training centers were established.



# EMS Training

Exercise 20 min, gain maximum 6 hours exercise effect





## switch s For Home







- 6 Channel Wireless Device
- 2500mAh Lithium-Polymer Battery



#### **Core & Lower body Training Suit**

• Stimulating Muscle Parts : Arms, Abs, Side, Waist, Buttocks, Front Thigh, Back Thigh



## sw#tch w









- 9 Channel Wireless Device
- 4000mAh Lithium-Polymer Battery



#### **Full-Body Training Suit**

Stimulating Muscle Parts:
 Shoulder, Chest, Back, Arms, Abs,
 Side, Waist, Buttocks, Front Thigh,
 Back Thigh

#### CORE MOVEMENT

### **EMSSPA HOME**

#### For Personal







#### **Core & Lower Body Massaage Suit**

- Long connecting cable for SPA
- Stimulating Muscle Parts : Arms, Abs, Side, Waist, Buttocks, Front Thigh, Back Thigh



## The Unique Device Make Muscles Exercise While Enjoying SPA

- 6 Channel Wireless Device
- 2500mAh Lithium-Polymer Battery



#### **EMSSPA**





#### EMSSPA Relaxing Full Body Muscles And Blood Circulation for Rest And Health

- 12 Channel Android APP Control
- Stimulating Muscle Parts:
  Trapezius, Back, Arm, Abs, Side, Waist,
  Upper hip, Lower h