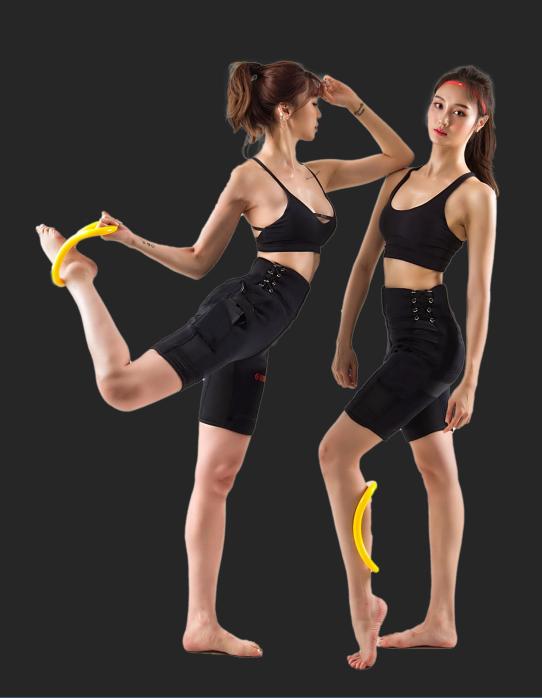

#### **Core & Lower body Training Suit**

• Stimulating Muscle Parts : Arms, Abs, Side, Waist, Buttocks, Front Thigh, Back Thigh

#### **Core & Lower Body Massaage Suit**

- Long connecting cable for SPA
- Stimulating Muscle Parts : Arms, Abs, Side, Waist, Buttocks, Front Thigh, Back Thigh