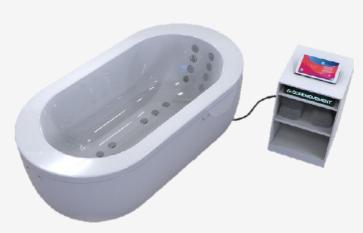

#### **EMSSPA**

#### EMSSPA Relaxing Full Body Muscles And Blood Circulation for Rest And Health

- 12 Channel Android APP Control
- Stimulating Muscle Parts:
  Trapezius, Back, Arm, Abs, Side, Waist,
  Upper hip, Lower hip, Upper Thigh,
  Lower Thigh, Calf, Foot