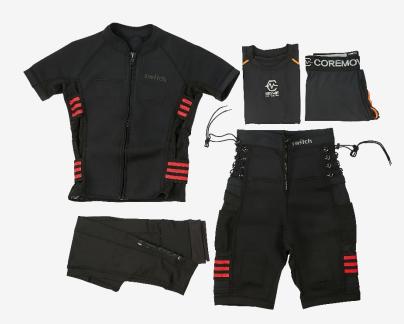

am, bundesliga introduced it for the efficient effect of exercise. Many global athletes such as World record Sprinter, Usain Bolt, Professional golfer, Tiger Wood, F-1, etc. racer used it. It became the most emerging muscle-strengthening exercise.





## Approved effect in Europe

Consecutive research and medical field verified the effect of EMS workout and around 1,000 EMS training centers were established.



# EMS Training

Exercise 20 min, gain maximum 6 hours exercise effect





## switch s For Home







- 6 Channel Wireless Device
- 2500mAh Lithium-Polymer Battery



#### **Core & Lower body Training Suit**

• Stimulating Muscle Parts : Arms, Abs, Side, Waist, Buttocks, Front Thigh, Back Thigh



## sw#tch w









- 9 Channel Wireless Device
- 4000mAh Lithium-Polymer Battery



#### **Full-Body Training Suit**

Stimulating Muscle Parts:
 Shoulder, Chest, Back, Arms, Abs,
 Side, Waist, Buttocks, Front Thigh,
 Back Thigh

#### CORE MOVEMENT

### **EMSSPA HOME**

#### For Personal







#### **Core & Lower Body Massaage Suit**

- Long connecting cable for SPA
- Stimulating Muscle Parts : Arms, Abs, Side, Waist, Buttocks, Front Thigh, Back Thigh



## The Unique Device Make Muscles Exercise While Enjoying SPA

- 6 Channel Wireless Device
- 2500mAh Lithium-Polymer Battery



#### **EMSSPA**





#### EMSSPA Relaxing Full Body Muscles And Blood Circulation for Rest And Health

- 12 Channel Android APP Control
- Stimulating Muscle Parts:
  Trapezius, Back, Arm, Abs, Side, Waist,
  Upper hip, Lower hip, Upper Thigh,
  Lower Thigh, Calf, Foot





## **ELMUS AQUA**

##