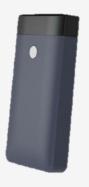

## switch s For Home

- 6 Channel Wireless Device
- 2500mAh Lithium-Polymer Battery

## sw#tch w

- 9 Channel Wireless Device
- 4000mAh Lithium-Polymer Battery