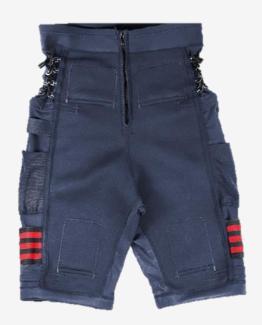

#### **Core & Lower body Training Suit**

• Stimulating Muscle Parts : Arms, Abs, Side, Waist, Buttocks, Front Thigh, Back Thigh

#### **Full-Body Training Suit**

Stimulating Muscle Parts:
 Shoulder, Chest, Back, Arms, Abs,
 Side, Waist, Buttocks, Front Thigh,
 Back Thigh