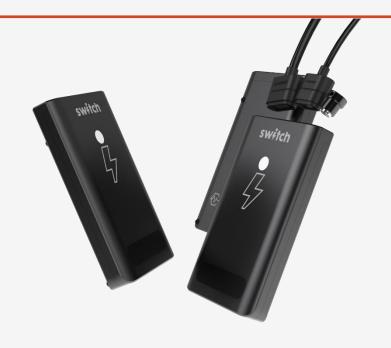

## switch s For Home

- 6 Channel Wireless Device
- 2500mAh Lithium-Polymer Battery

## sw#tch w

- 9 Channel Wireless Device
- 4000mAh Lithium-Polymer Battery