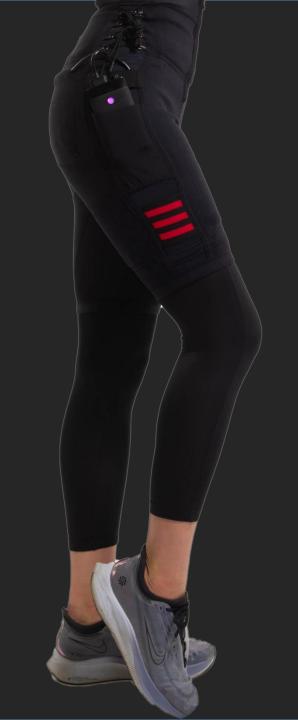

## switch s For Home

- 6 Channel Wireless Device
- 2500mAh Lithium-Polymer Battery

#### **Core & Lower body Training Suit**

• Stimulating Muscle Parts : Arms, Abs, Side, Waist, Buttocks, Front Thigh, Back Thigh