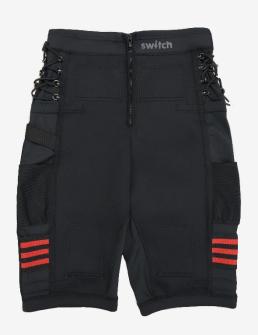

#### **Core & Lower body Training Suit**

• Stimulating Muscle Parts : Arms, Abs, Side, Waist, Buttocks, Front Thigh, Back Thigh