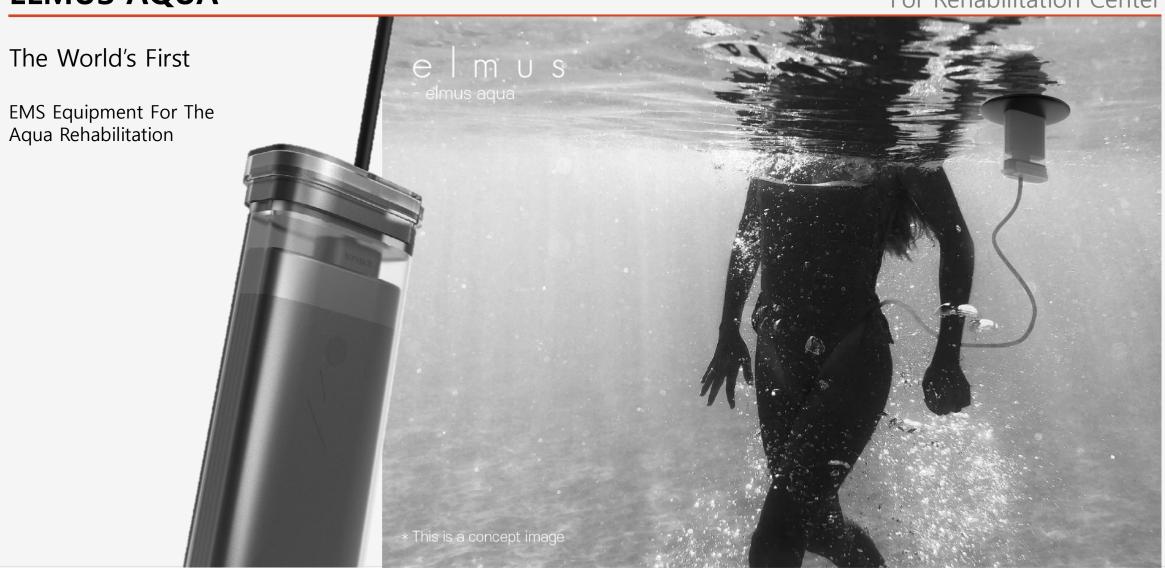

it**

Stimulating Muscle Parts:
 Shoulder, Chest, Back, Arms, Abs,
 Side, Waist, Buttocks, Front Thigh,
 Back Thigh

#### CORE MOVEMENT

### **EMSSPA HOME**

#### For Personal







#### **Core & Lower Body Massaage Suit**

- Long connecting cable for SPA
- Stimulating Muscle Parts : Arms, Abs, Side, Waist, Buttocks, Front Thigh, Back Thigh



## The Unique Device Make Muscles Exercise While Enjoying SPA

- 6 Channel Wireless Device
- 2500mAh Lithium-Polymer Battery



#### **EMSSPA**





#### EMSSPA Relaxing Full Body Muscles And Blood Circulation for Rest And Health

- 12 Channel Android APP Control
- Stimulating Muscle Parts:
  Trapezius, Back, Arm, Abs, Side, Waist,
  Upper hip, Lower hip, Upper Thigh,
  Lower Thigh, Calf, Foot





## **ELMUS AQUA**

#### For Rehabilitation Center





# COREMOVEMENT

THANK YOU FOR YOUR ATTENTION