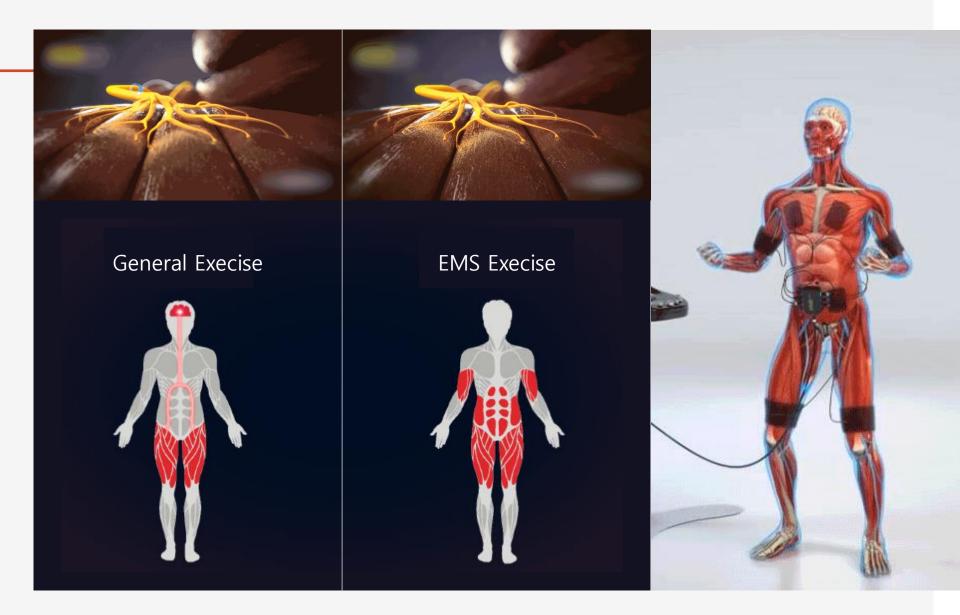

# **EMS**Background

EMS is for the muscle-strengthening exercise contracting and expanding by stimulating

the muscular fiber directly through the micro-current.

As a weightless workout, it is the safe workout without any joint injuries. It is to provide the efficient effect of exercise during short period of time.

# EMS Training

Exercise 20 min, gain maximum 6 hours exercise effect