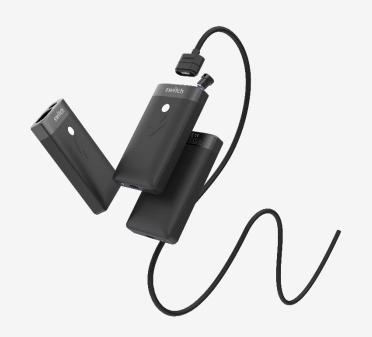

## switch s For Home

- 6 Channel Wireless Device
- 2500mAh Lithium-Polymer Battery

## sw#tch w

- 9 Channel Wireless Device
- 4000mAh Lithium-Polymer Battery